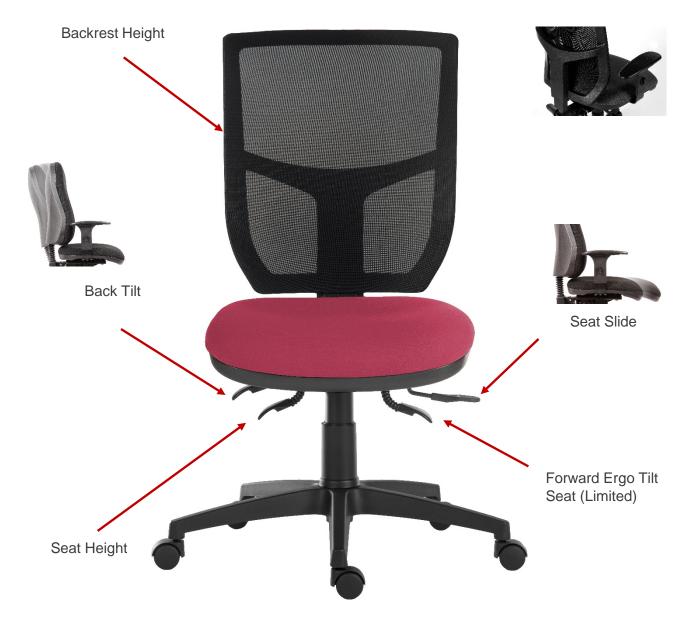

## **Teknik** ERGO COMFORT MESH SPECTRUM HOME

Use (Sustained): 24 Hours Per Day

•Ergonomic mesh back executive operator chair • Available in a choice of 23 Mainline Plus colour options - perfect for matching with your home interior •4 lever asynchronous mechanism •Seat slide

•Forward ergo tilt seat (limited)

Mesh backrest

• Durable fabric seat

•Back angle and height adjustment

•Gas lift seat height adjustment

150 kg rated gas lift

•Accepts optional adjustable armrests

•Requires easy self assembly

- Arm height will allow the chair to fit under a desk/table of 69 cm high.

- Suggested maximum user weight: 150 kg

N.B: All measurements are approximate

Certified for 24 hour use (BS5459-2: 2000)

Breathable Ergonomic Backrest